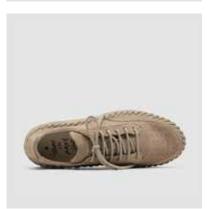

SKU:47420-014

SHOE UPPER LEATHER Beige suede
SOLE Manufactured sole coverd by para rubber band
LINING Beige lambskin
INSOLE Beige textile with black printed "Today"
DETAILS Sacchetto manufacturing

SKU:47420-038