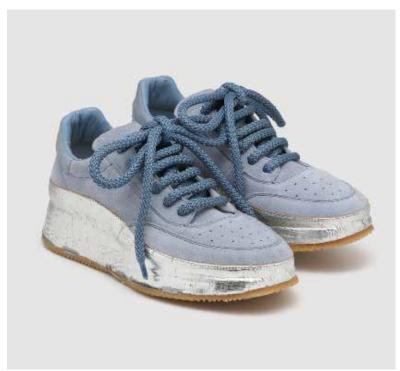

SKU:47518-001

SHOE UPPER LEATHER Blue jeans suede SOLE Manufactored cork sole with silver cover LINING Blue lambskin INSOLE Beige fabric with black printed "Today" DETAILS Sacchetto manufacturing.

SKU:47520-006