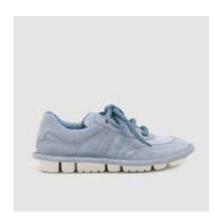

**SOLE** White rubber sole

**LINING** Blue lambskin

**INSOLE** Memory fussbett covered with beige textile with black printed "Today"

SKU:47516-018

**SHOE UPPER LEATHER** White lambskin - pink lambskin

**SOLE** White rubber sole