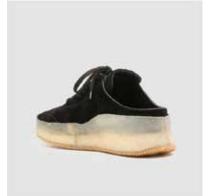

ner

SKU:47422-016

SHOE UPPER LEATHER Black suede
SOLE Manufactured sole coverd by para rubber band
LINING Black lambskin
INSOLE Black calfskin with black printed "Today"
DETAILS Sacchetto manufacturing - slipper model