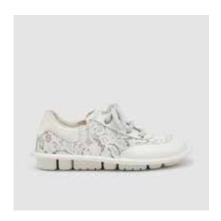

**SOLE** White rubber sole

**LINING** Black lambskin

**INSOLE** Memory fussbett covered with beige textile with

black printed "Today"

SKU: 47521-029

**SHOE UPPER LEATHER** White lambskin - white lace fabric

**SOLE** White rubber sole

**LINING** White lambskin

**INSOLE** Memory fussbett covered with beige textile with black printed "Today"

SKU: 47513-025

**SHOE UPPER LEATHER** White patent calfskin **SOLE** White rubber sole