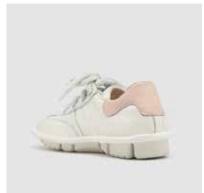

**SOLE** White rubber sole

**LINING** Blue lambskin

**INSOLE** Memory fussbett covered with beige textile with black printed "Today"

SKU:47516-018

**SHOE UPPER LEATHER** White lambskin - pink lambskin

**SOLE** White rubber sole