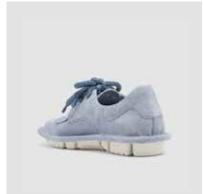

### P<u>RIMABAS</u> €

SKU: 47420-012

SHOE UPPER LEATHER Blue jeans suede
SOLE Manufactured sole coverd by para rubber band
LINING Blue lambskin
INSOLE Beige textile with black printed "Today"
DETAILS Sacchetto manufacturing