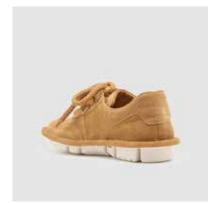

SKU:47420-014

SHOE UPPER LEATHER Beige suede
SOLE Manufactured sole coverd by para rubber band
LINING Beige lambskin
INSOLE Beige textile with black printed "Today"
DETAILS Sacchetto manufacturing

SKU:47420-038