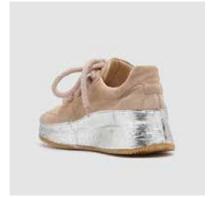

SHOE UPPER LEATHER Beige suede
SOLE Manufactored cork sole with silver cover
LINING Nude colored lambskin
INSOLE Beige fabric with black printed "Today"
DETAILS Sacchetto manufacturing.