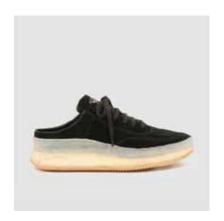

ner

SKU:47422-016

SHOE UPPER LEATHER Black suede
SOLE Manufactured sole coverd by para rubber band
LINING Black lambskin
INSOLE Black calfskin with black printed "Today"
DETAILS Sacchetto manufacturing - slipper model