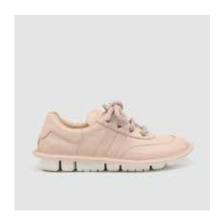

INSOLE Memory fussbett covered with beige textile with black printed "Today"

DETAILS Sacchetto manufacturing - very flexible

SKU: 47513-028

**SHOE UPPER LEATHER** Beige suede

**SOLE** White rubber sole

**LINING** White lambskin

**INSOLE** Memory fussbett covered with beige textile with black printed "Today"

SKU: 47523-034

**SHOE UPPER LEATHER** Black patent calfskin

**SOLE** Black rubber sole

**LINING** Black lambskin

**INSOLE** Memory fussbett covered with beige textile with