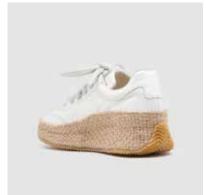

SKU:47517-011

SHOE UPPER LEATHER White patent calfskin SOLE Manufactored sole covered with string band LINING White lambskin INSOLE Beige fabric with black printed "Today" DETAILS Sacchetto manufacturing.