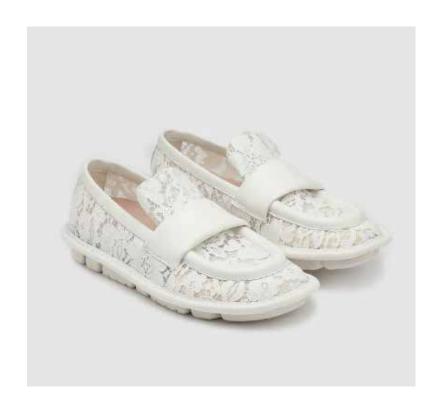

**SOLE** White rubber sole

**LINING** Black lambskin

**INSOLE** Memory fussbett covered with beige textile with

black printed "Today"

SKU: 47521-029

**SHOE UPPER LEATHER** White lambskin - white lace fabric

**SOLE** White rubber sole

**LINING** White lambskin

**INSOLE** Memory fussbett covered with beige textile with black printed "Today"

SKU: 47513-025

**SHOE UPPER LEATHER** White patent calfskin **SOLE** White rubber sole