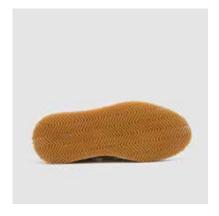

**LINING** White lambskin

INSOLE Memory fussbett covered with beige textile with black printed "Today"

DETAILS Sacchetto manufacturing - very flexible

SKU:47521-026

**SHOE UPPER LEATHER** Silver lambskin

**SOLE** White rubber sole