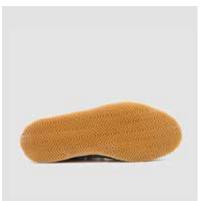

### P<u>RIMABAS</u> €

SKU: 47420-012

SHOE UPPER LEATHER Blue jeans suede
SOLE Manufactured sole coverd by para rubber band
LINING Blue lambskin
INSOLE Beige textile with black printed "Today"
DETAILS Sacchetto manufacturing