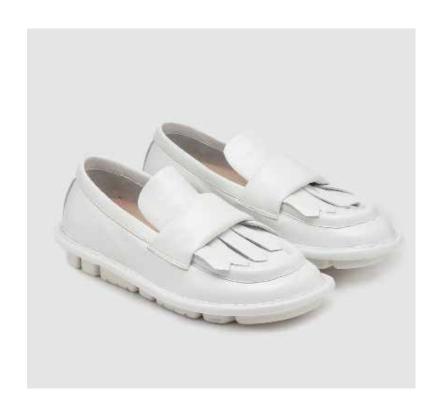

**INSOLE** Memory fussbett covered with beige textile with black printed "Today"

SKU: 47523-034

**SHOE UPPER LEATHER** Black patent calfskin

**SOLE** Black rubber sole

**LINING** Black lambskin

**INSOLE** Memory fussbett covered with beige textile with

black printed "Today"

**DETAILS** Sacchetto manufacturing - very flexible - loafer stitching - leather fringes.

SKU: 47213-033

**SHOE UPPER LEATHER** White patent calfskin **SOLE** White rubber sole

**LINING** White lambskin