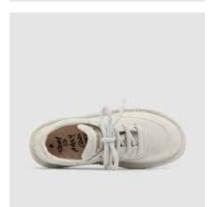

SKU: 47421-015

SHOE UPPER LEATHER Beige suede
SOLE Manufactured sole coverd with beige suede
LINING Beige lambskin
INSOLE Beige textile with black printed "Today"
DETAILS Sacchetto manufacturing - stitchings on the up-

ner

SKU:47422-016

SHOE UPPER LEATHER Black suede
SOLE Manufactured sole coverd by para rubber band
LINING Black lambskin
INSOLE Black calfskin with black printed "Today"
DETAILS Sacchetto manufacturing - slipper model