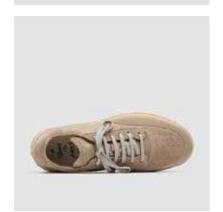

SKU:47420-014

SHOE UPPER LEATHER Beige suede
SOLE Manufactured sole coverd by para rubber band
LINING Beige lambskin
INSOLE Beige textile with black printed "Today"
DETAILS Sacchetto manufacturing

SKU:47420-038

SKU: 47421-015

SHOE UPPER LEATHER Beige suede
SOLE Manufactured sole coverd with beige suede
LINING Beige lambskin
INSOLE Beige textile with black printed "Today"
DETAILS Sacchetto manufacturing - stitchings on the up-