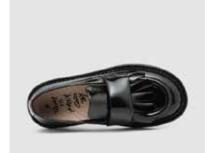

**INSOLE** Memory fussbett covered with beige textile with black printed "Today"

SKU: 47523-034

**SHOE UPPER LEATHER** Black patent calfskin

**SOLE** Black rubber sole

**LINING** Black lambskin

**INSOLE** Memory fussbett covered with beige textile with

black printed "Today"

**DETAILS** Sacchetto manufacturing - very flexible - loafer stitching - leather fringes.

SKU: 47213-033

**SHOE UPPER LEATHER** White patent calfskin **SOLE** White rubber sole

**LINING** White lambskin