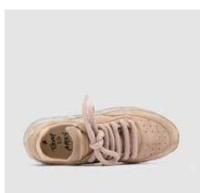

SHOE UPPER LEATHER Beige suede
SOLE Manufactored cork sole with silver cover
LINING Nude colored lambskin
INSOLE Beige fabric with black printed "Today"
DETAILS Sacchetto manufacturing.