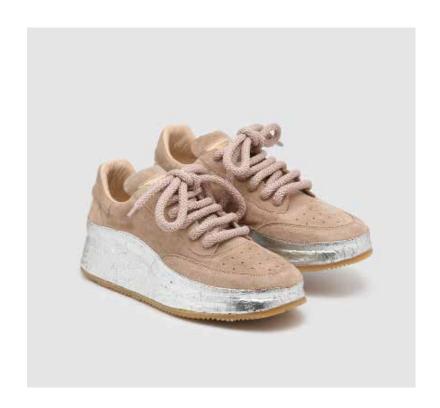

SKU:47518-001

SHOE UPPER LEATHER Blue jeans suede SOLE Manufactored cork sole with silver cover LINING Blue lambskin INSOLE Beige fabric with black printed "Today" DETAILS Sacchetto manufacturing.

SKU:47520-006