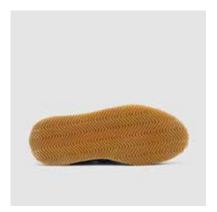

SHOE UPPER LEATHER Beige suede
SOLE Manufactored cork sole with silver cover
LINING Nude colored lambskin
INSOLE Beige fabric with black printed "Today"
DETAILS Sacchetto manufacturing.