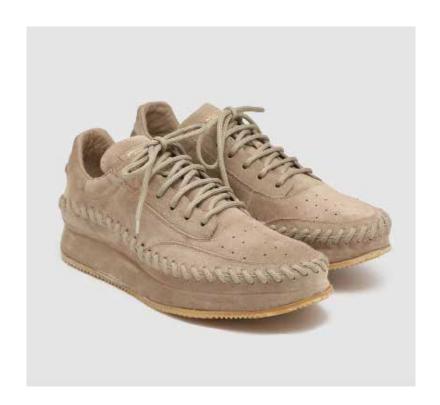

SKU:47420-014

SHOE UPPER LEATHER Beige suede
SOLE Manufactured sole coverd by para rubber band
LINING Beige lambskin
INSOLE Beige textile with black printed "Today"
DETAILS Sacchetto manufacturing

SKU:47420-038