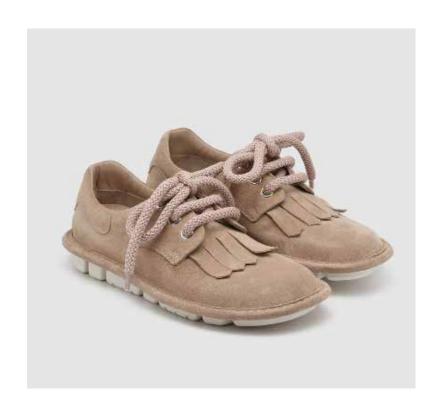

SKU: 47421-015

SHOE UPPER LEATHER Beige suede
SOLE Manufactured sole coverd with beige suede
LINING Beige lambskin
INSOLE Beige textile with black printed "Today"
DETAILS Sacchetto manufacturing - stitchings on the up-