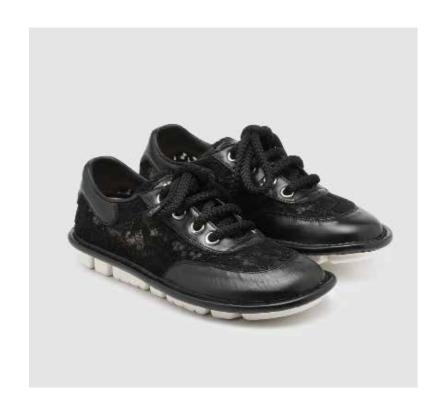

**SOLE** White rubber sole

**LINING** White lambskin

**INSOLE** Memory fussbett covered with beige textile with black printed "Today"

SKU:47521-030

**SHOE UPPER LEATHER** Black lambskin - black lace fabric

**SOLE** White rubber sole

**LINING** Black lambskin

**INSOLE** Memory fussbett covered with beige textile with

black printed "Today"

SKU: 47521-029

**SHOE UPPER LEATHER** White lambskin - white lace fabric