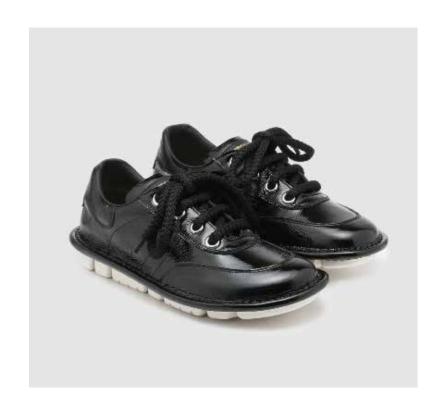

ner

SKU:47422-016

SHOE UPPER LEATHER Black suede
SOLE Manufactured sole coverd by para rubber band
LINING Black lambskin
INSOLE Black calfskin with black printed "Today"
DETAILS Sacchetto manufacturing - slipper model