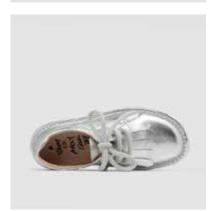

**LINING** White lambskin

INSOLE Memory fussbett covered with beige textile with black printed "Today"

DETAILS Sacchetto manufacturing - very flexible

SKU:47521-026

**SHOE UPPER LEATHER** Silver lambskin

**SOLE** White rubber sole