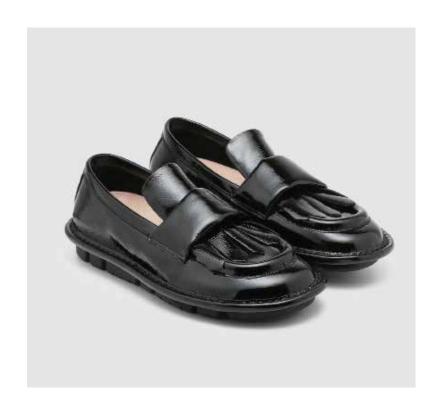

**INSOLE** Memory fussbett covered with beige textile with black printed "Today"

SKU: 47523-034

**SHOE UPPER LEATHER** Black patent calfskin

**SOLE** Black rubber sole

**LINING** Black lambskin

**INSOLE** Memory fussbett covered with beige textile with

black printed "Today"

**DETAILS** Sacchetto manufacturing - very flexible - loafer stitching - leather fringes.

SKU: 47213-033

**SHOE UPPER LEATHER** White patent calfskin **SOLE** White rubber sole

**LINING** White lambskin