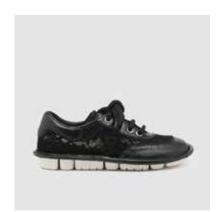

**INSOLE** Memory fussbett covered with beige textile with black printed "Today"

SKU: 47523-034

**SHOE UPPER LEATHER** Black patent calfskin

**SOLE** Black rubber sole

**LINING** Black lambskin

**INSOLE** Memory fussbett covered with beige textile with

black printed "Today"

**DETAILS** Sacchetto manufacturing - very flexible - loafer stitching - leather fringes.

SKU: 47213-033

**SHOE UPPER LEATHER** White patent calfskin **SOLE** White rubber sole

**LINING** White lambskin