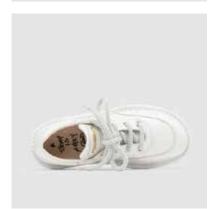

SHOE UPPER LEATHER White lambskin
SOLE Manufactured sole coverd by para rubber band
LINING White lambskin
INSOLE Beige textile with black printed "Today"
DETAILS Sacchetto manufacturing

SKU: 47423-037

SHOE UPPER LEATHER White lambskin
SOLE Manufactured sole coverd with white lambskin
LINING White lambskin
INSOLE Beige textile with black printed "Today"
DETAILS Sacchetto manufacturing