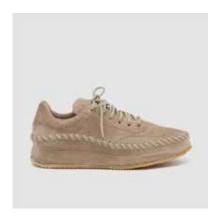

### P<u>RIMABAS</u> €

SKU: 47420-012

SHOE UPPER LEATHER Blue jeans suede
SOLE Manufactured sole coverd by para rubber band
LINING Blue lambskin
INSOLE Beige textile with black printed "Today"
DETAILS Sacchetto manufacturing