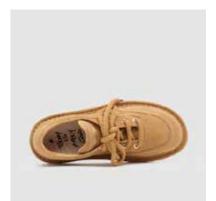

SKU:47420-014

SHOE UPPER LEATHER Beige suede
SOLE Manufactured sole coverd by para rubber band
LINING Beige lambskin
INSOLE Beige textile with black printed "Today"
DETAILS Sacchetto manufacturing

SKU:47420-038