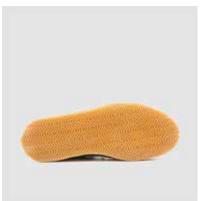

ner

SKU:47422-016

SHOE UPPER LEATHER Black suede
SOLE Manufactured sole coverd by para rubber band
LINING Black lambskin
INSOLE Black calfskin with black printed "Today"
DETAILS Sacchetto manufacturing - slipper model