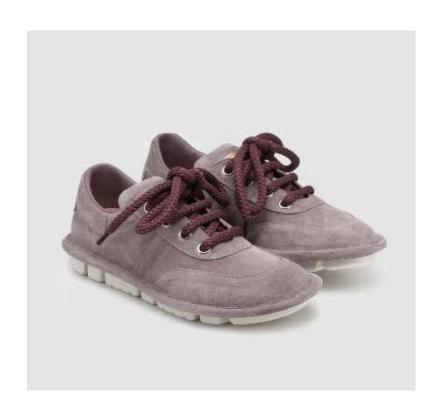

SKU:47420-013

SHOE UPPER LEATHER Bordeaux suede
SOLE Manufactured sole coverd by para rubber band
LINING Bordeaux lambskin
INSOLE Beige textile with black printed "Today"
DETAILS Sacchetto manufacturing