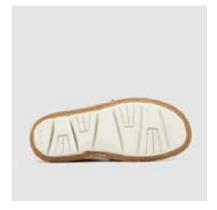

SKU:47420-014

SHOE UPPER LEATHER Beige suede
SOLE Manufactured sole coverd by para rubber band
LINING Beige lambskin
INSOLE Beige textile with black printed "Today"
DETAILS Sacchetto manufacturing

SKU:47420-038