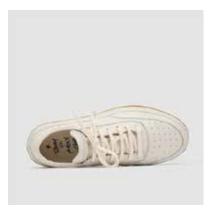

SKU:47420-014

SHOE UPPER LEATHER Beige suede
SOLE Manufactured sole coverd by para rubber band
LINING Beige lambskin
INSOLE Beige textile with black printed "Today"
DETAILS Sacchetto manufacturing

SKU:47420-038

SHOE UPPER LEATHER White lambskin
SOLE Manufactured sole coverd by para rubber band
LINING White lambskin
INSOLE Beige textile with black printed "Today"
DETAILS Sacchetto manufacturing

SKU: 47423-037

SHOE UPPER LEATHER White lambskin
SOLE Manufactured sole coverd with white lambskin
LINING White lambskin
INSOLE Beige textile with black printed "Today"
DETAILS Sacchetto manufacturing