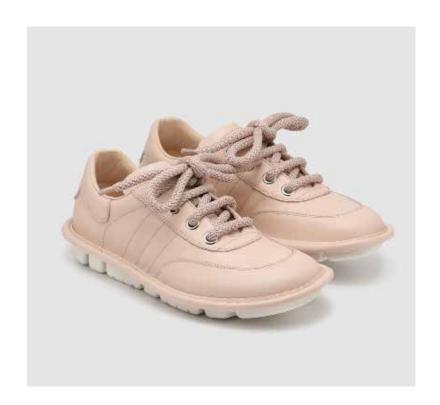

INSOLE Memory fussbett covered with beige textile with black printed "Today"

DETAILS Sacchetto manufacturing - very flexible

SKU: 47513-028

**SHOE UPPER LEATHER** Beige suede

**SOLE** White rubber sole

**LINING** White lambskin