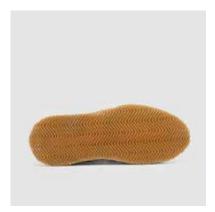

SKU:47518-001

SHOE UPPER LEATHER Blue jeans suede SOLE Manufactored cork sole with silver cover LINING Blue lambskin INSOLE Beige fabric with black printed "Today" DETAILS Sacchetto manufacturing.

SKU:47520-006