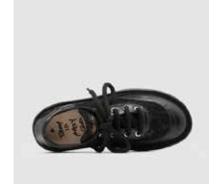

black printed "Today"

**DETAILS** Sacchetto manufacturing - very flexible - loafer stitching - leather fringes.

SKU: 47213-033

**SHOE UPPER LEATHER** White patent calfskin **SOLE** White rubber sole

**LINING** White lambskin

**INSOLE** Memory fussbett covered with beige textile with

black printed "Today" **DETAILS** Sacchetto manufacturing - very flexible - loafer stitching - leather fringes.

SKU: 47522-031

**SHOE UPPER LEATHER** Black lambskin - black lace fabric