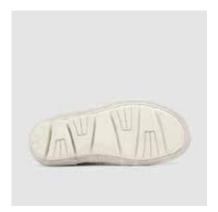

SKU: 47421-015

SHOE UPPER LEATHER Beige suede
SOLE Manufactured sole coverd with beige suede
LINING Beige lambskin
INSOLE Beige textile with black printed "Today"
DETAILS Sacchetto manufacturing - stitchings on the up-

ner

SKU:47422-016

SHOE UPPER LEATHER Black suede
SOLE Manufactured sole coverd by para rubber band
LINING Black lambskin
INSOLE Black calfskin with black printed "Today"
DETAILS Sacchetto manufacturing - slipper model