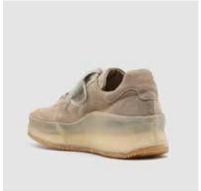

SKU:47420-014

SHOE UPPER LEATHER Beige suede
SOLE Manufactured sole coverd by para rubber band
LINING Beige lambskin
INSOLE Beige textile with black printed "Today"
DETAILS Sacchetto manufacturing

SKU:47420-038

SKU: 47421-015

SHOE UPPER LEATHER Beige suede
SOLE Manufactured sole coverd with beige suede
LINING Beige lambskin
INSOLE Beige textile with black printed "Today"
DETAILS Sacchetto manufacturing - stitchings on the up-