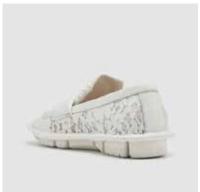

**SOLE** White rubber sole

**LINING** Black lambskin

**INSOLE** Memory fussbett covered with beige textile with

black printed "Today"

SKU: 47521-029

**SHOE UPPER LEATHER** White lambskin - white lace fabric

**SOLE** White rubber sole

**LINING** White lambskin

**INSOLE** Memory fussbett covered with beige textile with black printed "Today"

SKU: 47513-025

**SHOE UPPER LEATHER** White patent calfskin **SOLE** White rubber sole