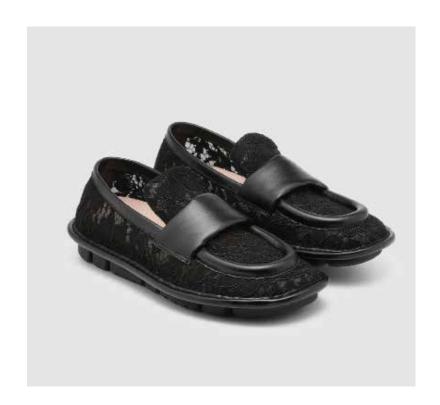

**INSOLE** Memory fussbett covered with beige textile with

black printed "Today" **DETAILS** Sacchetto manufacturing - very flexible - loafer stitching - leather fringes.

SKU: 47522-031

**SHOE UPPER LEATHER** Black lambskin - black lace fabric

**SOLE** Black rubber sole

**LINING** Black lambskin

**INSOLE** Memory fussbett covered with beige textile with black printed "Today"

**DETAILS** Sacchetto manufacturing - very flexible - loafer stitchings.