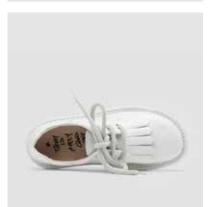

black printed "Today"

**DETAILS** Sacchetto manufacturing - very flexible - loafer stitching - leather fringes.

SKU: 47213-033

**SHOE UPPER LEATHER** White patent calfskin **SOLE** White rubber sole

**LINING** White lambskin

**INSOLE** Memory fussbett covered with beige textile with

black printed "Today" **DETAILS** Sacchetto manufacturing - very flexible - loafer stitching - leather fringes.

SKU: 47522-031

**SHOE UPPER LEATHER** Black lambskin - black lace fabric