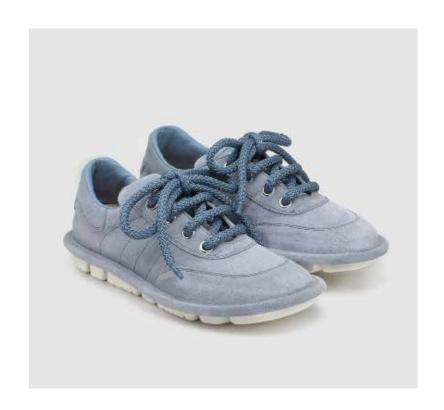

### P<u>RIMABAS</u> €

SKU: 47420-012

SHOE UPPER LEATHER Blue jeans suede
SOLE Manufactured sole coverd by para rubber band
LINING Blue lambskin
INSOLE Beige textile with black printed "Today"
DETAILS Sacchetto manufacturing