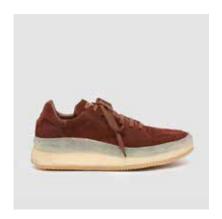

SKU:47420-013

SHOE UPPER LEATHER Bordeaux suede
SOLE Manufactured sole coverd by para rubber band
LINING Bordeaux lambskin
INSOLE Beige textile with black printed "Today"
DETAILS Sacchetto manufacturing