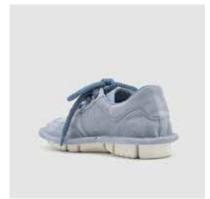

**SOLE** White rubber sole

**LINING** Blue lambskin

**INSOLE** Memory fussbett covered with beige textile with black printed "Today"

SKU:47516-018

**SHOE UPPER LEATHER** White lambskin - pink lambskin

**SOLE** White rubber sole