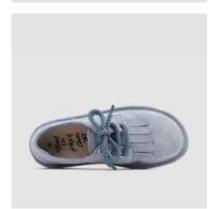

**LINING** Brown lambskin

**INSOLE** Memory fussbett covered with beige textile with black printed "Today"

SKU:47513-027

**SHOE UPPER LEATHER** Blue jeans suede **SOLE** White rubber sole

**LINING** Blue lambskin