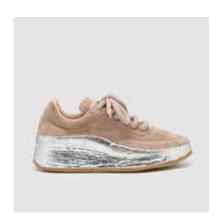

SHOE UPPER LEATHER Beige suede
SOLE Manufactored cork sole with silver cover
LINING Nude colored lambskin
INSOLE Beige fabric with black printed "Today"
DETAILS Sacchetto manufacturing.