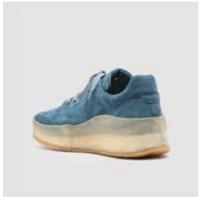

### P<u>RIMABAS</u> €

SKU: 47420-012

SHOE UPPER LEATHER Blue jeans suede
SOLE Manufactured sole coverd by para rubber band
LINING Blue lambskin
INSOLE Beige textile with black printed "Today"
DETAILS Sacchetto manufacturing

**LINING** Brown lambskin

**INSOLE** Memory fussbett covered with beige textile with black printed "Today"

SKU:47513-027

**SHOE UPPER LEATHER** Blue jeans suede **SOLE** White rubber sole

**LINING** Blue lambskin