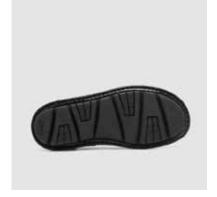

**INSOLE** Memory fussbett covered with beige textile with black printed "Today"

SKU: 47523-034

**SHOE UPPER LEATHER** Black patent calfskin

**SOLE** Black rubber sole

**LINING** Black lambskin

**INSOLE** Memory fussbett covered with beige textile with

black printed "Today"

**DETAILS** Sacchetto manufacturing - very flexible - loafer stitching - leather fringes.

SKU: 47213-033

**SHOE UPPER LEATHER** White patent calfskin **SOLE** White rubber sole

**LINING** White lambskin