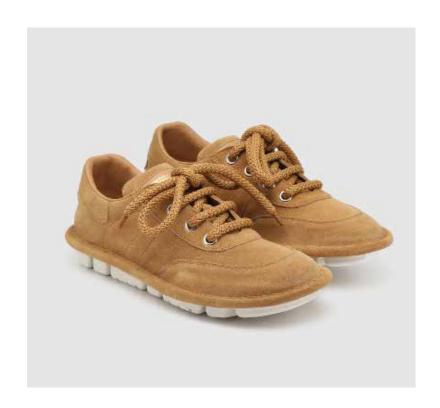

SKU:47420-014

SHOE UPPER LEATHER Beige suede
SOLE Manufactured sole coverd by para rubber band
LINING Beige lambskin
INSOLE Beige textile with black printed "Today"
DETAILS Sacchetto manufacturing

SKU:47420-038