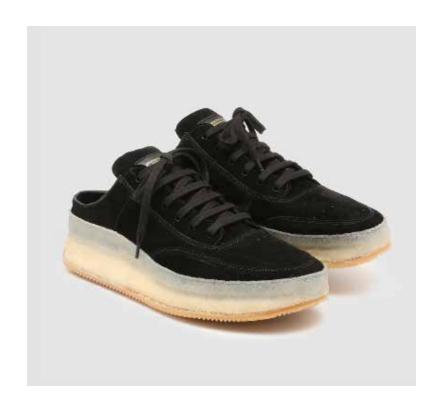

ner

SKU:47422-016

SHOE UPPER LEATHER Black suede
SOLE Manufactured sole coverd by para rubber band
LINING Black lambskin
INSOLE Black calfskin with black printed "Today"
DETAILS Sacchetto manufacturing - slipper model