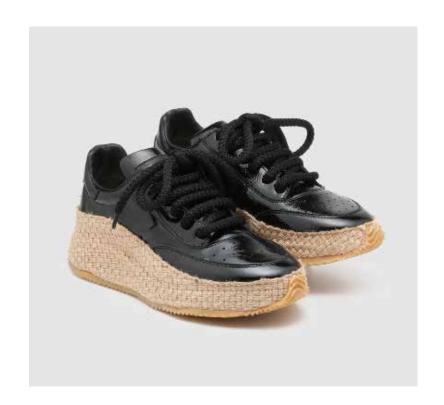

SKU:47517-010

SHOE UPPER LEATHER Black patent calfskin SOLE Manufactored sole covered with string band LINING Black lambskin INSOLE Beige fabric with black printed "Today" DETAILS Sacchetto manufacturing.