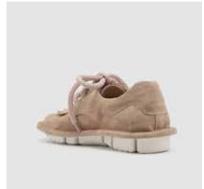

SKU: 47421-015

SHOE UPPER LEATHER Beige suede
SOLE Manufactured sole coverd with beige suede
LINING Beige lambskin
INSOLE Beige textile with black printed "Today"
DETAILS Sacchetto manufacturing - stitchings on the up-