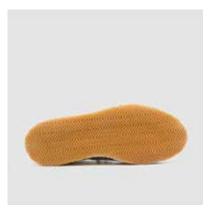

SKU:47420-013

SHOE UPPER LEATHER Bordeaux suede
SOLE Manufactured sole coverd by para rubber band
LINING Bordeaux lambskin
INSOLE Beige textile with black printed "Today"
DETAILS Sacchetto manufacturing