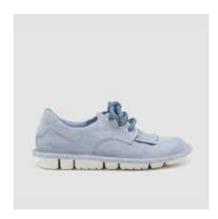

### P<u>RIMABAS</u> €

SKU: 47420-012

SHOE UPPER LEATHER Blue jeans suede
SOLE Manufactured sole coverd by para rubber band
LINING Blue lambskin
INSOLE Beige textile with black printed "Today"
DETAILS Sacchetto manufacturing