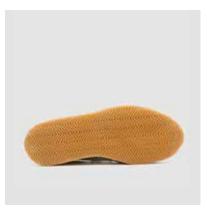

SKU:47420-014

SHOE UPPER LEATHER Beige suede
SOLE Manufactured sole coverd by para rubber band
LINING Beige lambskin
INSOLE Beige textile with black printed "Today"
DETAILS Sacchetto manufacturing

SKU:47420-038

SKU: 47421-015

SHOE UPPER LEATHER Beige suede
SOLE Manufactured sole coverd with beige suede
LINING Beige lambskin
INSOLE Beige textile with black printed "Today"
DETAILS Sacchetto manufacturing - stitchings on the up-