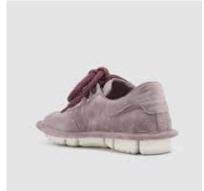

SKU:47420-013

SHOE UPPER LEATHER Bordeaux suede
SOLE Manufactured sole coverd by para rubber band
LINING Bordeaux lambskin
INSOLE Beige textile with black printed "Today"
DETAILS Sacchetto manufacturing