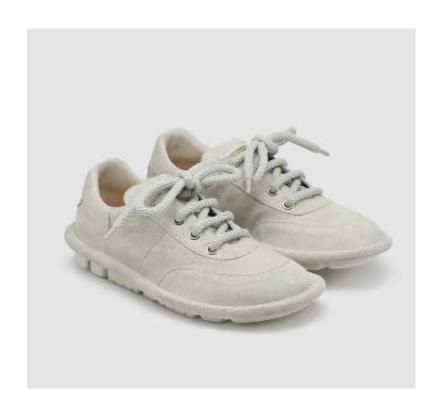

SKU: 47421-015

SHOE UPPER LEATHER Beige suede
SOLE Manufactured sole coverd with beige suede
LINING Beige lambskin
INSOLE Beige textile with black printed "Today"
DETAILS Sacchetto manufacturing - stitchings on the up-

ner

SKU:47422-016

SHOE UPPER LEATHER Black suede
SOLE Manufactured sole coverd by para rubber band
LINING Black lambskin
INSOLE Black calfskin with black printed "Today"
DETAILS Sacchetto manufacturing - slipper model