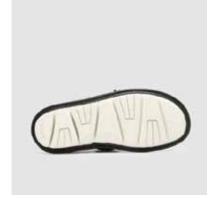

black printed "Today"

**DETAILS** Sacchetto manufacturing - very flexible - loafer stitching - leather fringes.

SKU: 47213-033

**SHOE UPPER LEATHER** White patent calfskin **SOLE** White rubber sole

**LINING** White lambskin

**INSOLE** Memory fussbett covered with beige textile with

black printed "Today" **DETAILS** Sacchetto manufacturing - very flexible - loafer stitching - leather fringes.

SKU: 47522-031

**SHOE UPPER LEATHER** Black lambskin - black lace fabric