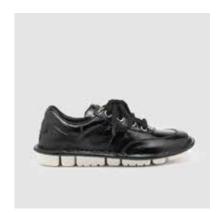

ner

SKU:47422-016

SHOE UPPER LEATHER Black suede
SOLE Manufactured sole coverd by para rubber band
LINING Black lambskin
INSOLE Black calfskin with black printed "Today"
DETAILS Sacchetto manufacturing - slipper model