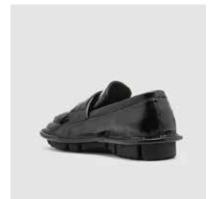

**INSOLE** Memory fussbett covered with beige textile with black printed "Today"

SKU: 47523-034

**SHOE UPPER LEATHER** Black patent calfskin

**SOLE** Black rubber sole

**LINING** Black lambskin

**INSOLE** Memory fussbett covered with beige textile with

black printed "Today"

**DETAILS** Sacchetto manufacturing - very flexible - loafer stitching - leather fringes.

SKU: 47213-033

**SHOE UPPER LEATHER** White patent calfskin **SOLE** White rubber sole

**LINING** White lambskin