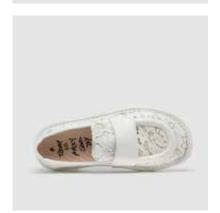

**SOLE** White rubber sole

**LINING** Black lambskin

**INSOLE** Memory fussbett covered with beige textile with

black printed "Today"

SKU: 47521-029

**SHOE UPPER LEATHER** White lambskin - white lace fabric

**SOLE** White rubber sole

**LINING** White lambskin

**INSOLE** Memory fussbett covered with beige textile with black printed "Today"

SKU: 47513-025

**SHOE UPPER LEATHER** White patent calfskin **SOLE** White rubber sole