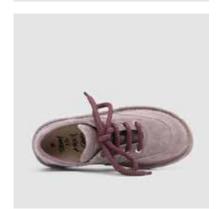

SKU:47420-013

SHOE UPPER LEATHER Bordeaux suede
SOLE Manufactured sole coverd by para rubber band
LINING Bordeaux lambskin
INSOLE Beige textile with black printed "Today"
DETAILS Sacchetto manufacturing