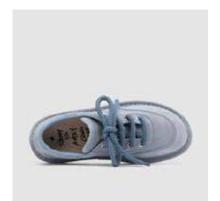

**SOLE** White rubber sole

**LINING** Blue lambskin

**INSOLE** Memory fussbett covered with beige textile with black printed "Today"

SKU:47516-018

**SHOE UPPER LEATHER** White lambskin - pink lambskin

**SOLE** White rubber sole