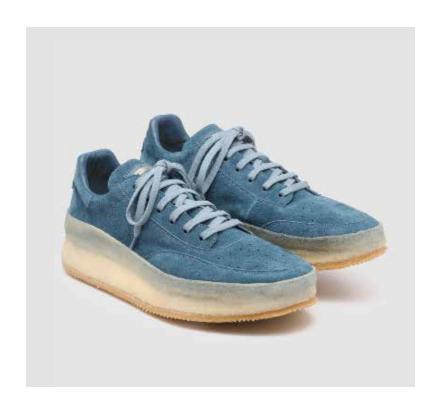

### P<u>RIMABAS</u> €

SKU: 47420-012

SHOE UPPER LEATHER Blue jeans suede
SOLE Manufactured sole coverd by para rubber band
LINING Blue lambskin
INSOLE Beige textile with black printed "Today"
DETAILS Sacchetto manufacturing

**LINING** Brown lambskin

**INSOLE** Memory fussbett covered with beige textile with black printed "Today"

SKU:47513-027

**SHOE UPPER LEATHER** Blue jeans suede **SOLE** White rubber sole

**LINING** Blue lambskin