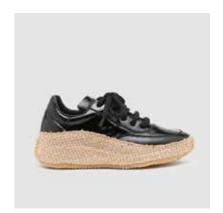

SKU:47517-010

SHOE UPPER LEATHER Black patent calfskin SOLE Manufactored sole covered with string band LINING Black lambskin INSOLE Beige fabric with black printed "Today" DETAILS Sacchetto manufacturing.

SKU:47517-011

SHOE UPPER LEATHER White patent calfskin SOLE Manufactored sole covered with string band LINING White lambskin INSOLE Beige fabric with black printed "Today" DETAILS Sacchetto manufacturing.