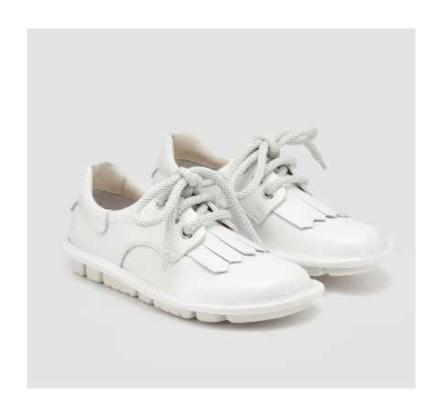

**LINING** White lambskin

INSOLE Memory fussbett covered with beige textile with black printed "Today"

DETAILS Sacchetto manufacturing - very flexible

SKU:47521-026

**SHOE UPPER LEATHER** Silver lambskin

**SOLE** White rubber sole