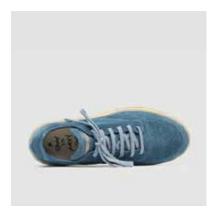

### P<u>RIMABAS</u> €

SKU: 47420-012

SHOE UPPER LEATHER Blue jeans suede
SOLE Manufactured sole coverd by para rubber band
LINING Blue lambskin
INSOLE Beige textile with black printed "Today"
DETAILS Sacchetto manufacturing

**LINING** Brown lambskin

**INSOLE** Memory fussbett covered with beige textile with black printed "Today"

SKU:47513-027

**SHOE UPPER LEATHER** Blue jeans suede **SOLE** White rubber sole

**LINING** Blue lambskin