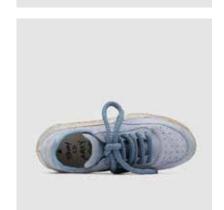

SKU:47518-001

SHOE UPPER LEATHER Blue jeans suede SOLE Manufactored cork sole with silver cover LINING Blue lambskin INSOLE Beige fabric with black printed "Today" DETAILS Sacchetto manufacturing.

SKU:47520-006