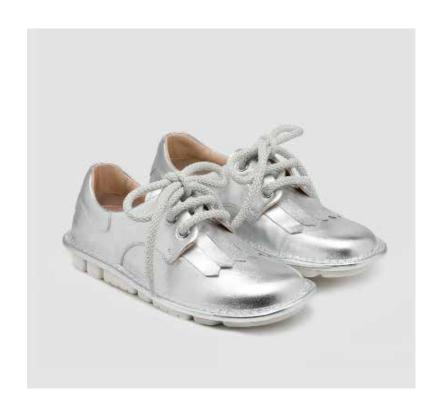

**LINING** White lambskin

INSOLE Memory fussbett covered with beige textile with black printed "Today"

DETAILS Sacchetto manufacturing - very flexible

SKU:47521-026

**SHOE UPPER LEATHER** Silver lambskin

**SOLE** White rubber sole