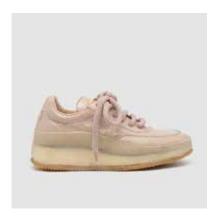

SHOE UPPER LEATHER Beige suede
SOLE Manufactored cork sole with silver cover
LINING Nude colored lambskin
INSOLE Beige fabric with black printed "Today"
DETAILS Sacchetto manufacturing.