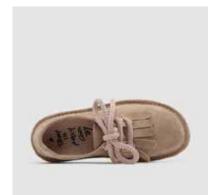

SKU: 47421-015

SHOE UPPER LEATHER Beige suede
SOLE Manufactured sole coverd with beige suede
LINING Beige lambskin
INSOLE Beige textile with black printed "Today"
DETAILS Sacchetto manufacturing - stitchings on the up-