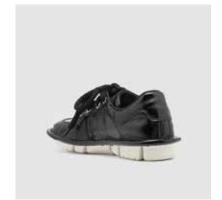

ner

SKU:47422-016

SHOE UPPER LEATHER Black suede
SOLE Manufactured sole coverd by para rubber band
LINING Black lambskin
INSOLE Black calfskin with black printed "Today"
DETAILS Sacchetto manufacturing - slipper model