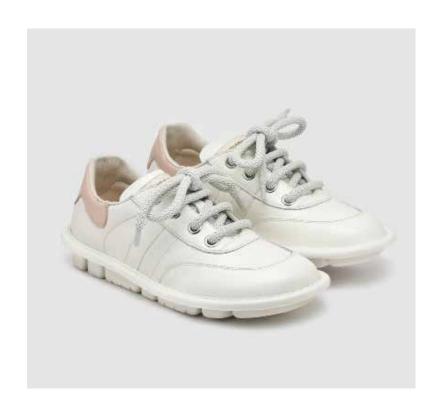

**SOLE** White rubber sole

**LINING** Blue lambskin

**INSOLE** Memory fussbett covered with beige textile with black printed "Today"

SKU:47516-018

**SHOE UPPER LEATHER** White lambskin - pink lambskin

**SOLE** White rubber sole

**LINING** White lambskin

**INSOLE** Memory fussbett covered with beige textile with

black printed "Today" **DETAILS** Sacchetto manufacturing - very flexible

SKU:47516-017

**SHOE UPPER LEATHER** Pink lambskin