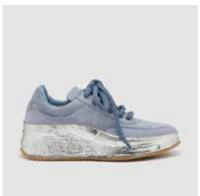

**LINING** Brown lambskin

**INSOLE** Memory fussbett covered with beige textile with black printed "Today"

SKU:47513-027

**SHOE UPPER LEATHER** Blue jeans suede **SOLE** White rubber sole

**LINING** Blue lambskin