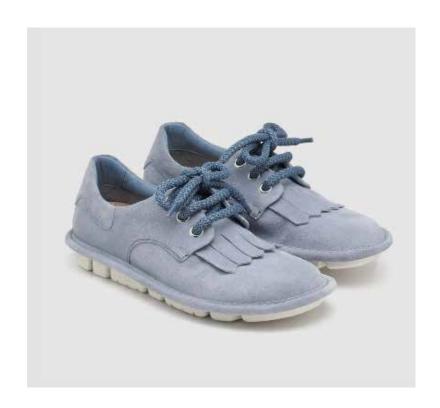

**LINING** Brown lambskin

**INSOLE** Memory fussbett covered with beige textile with black printed "Today"

SKU:47513-027

**SHOE UPPER LEATHER** Blue jeans suede **SOLE** White rubber sole

**LINING** Blue lambskin