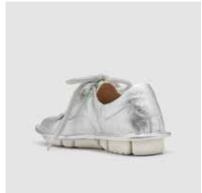

**LINING** White lambskin

INSOLE Memory fussbett covered with beige textile with black printed "Today"

DETAILS Sacchetto manufacturing - very flexible

SKU:47521-026

**SHOE UPPER LEATHER** Silver lambskin

**SOLE** White rubber sole