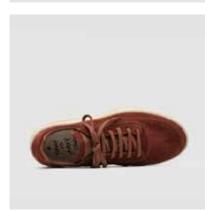

SKU:47420-013

SHOE UPPER LEATHER Bordeaux suede
SOLE Manufactured sole coverd by para rubber band
LINING Bordeaux lambskin
INSOLE Beige textile with black printed "Today"
DETAILS Sacchetto manufacturing