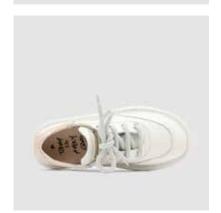

**SOLE** White rubber sole

**LINING** Blue lambskin

**INSOLE** Memory fussbett covered with beige textile with black printed "Today"

SKU:47516-018

**SHOE UPPER LEATHER** White lambskin - pink lambskin

**SOLE** White rubber sole

**LINING** White lambskin

**INSOLE** Memory fussbett covered with beige textile with

black printed "Today" **DETAILS** Sacchetto manufacturing - very flexible

SKU:47516-017

**SHOE UPPER LEATHER** Pink lambskin