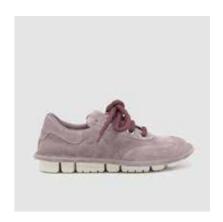

**SHOE UPPER LEATHER** Purple suede

**SOLE** White rubber sole

**LINING** Purple lambskin

**INSOLE** Memory fussbett covered with beige textile with black printed "Today"

SKU:47516-021

SHOE UPPER LEATHER Brown suede

**SOLE** White rubber sole

**LINING** Brown lambskin

**INSOLE** Memory fussbett covered with beige textile with

black printed "Today" **DETAILS** Sacchetto manufacturing - very flexible

SKU:47516-023

SHOE UPPER LEATHER Blue suede