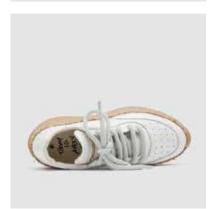

SKU:47518-001

SHOE UPPER LEATHER Blue jeans suede SOLE Manufactored cork sole with silver cover LINING Blue lambskin INSOLE Beige fabric with black printed "Today" DETAILS Sacchetto manufacturing.

SKU:47520-006