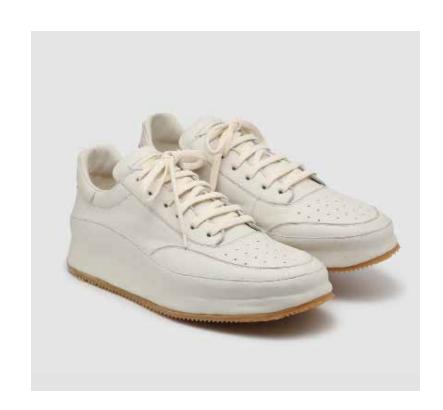

SKU:47420-014

SHOE UPPER LEATHER Beige suede
SOLE Manufactured sole coverd by para rubber band
LINING Beige lambskin
INSOLE Beige textile with black printed "Today"
DETAILS Sacchetto manufacturing

SKU:47420-038

SHOE UPPER LEATHER White lambskin
SOLE Manufactured sole coverd by para rubber band
LINING White lambskin
INSOLE Beige textile with black printed "Today"
DETAILS Sacchetto manufacturing

SKU: 47423-037

SHOE UPPER LEATHER White lambskin
SOLE Manufactured sole coverd with white lambskin
LINING White lambskin
INSOLE Beige textile with black printed "Today"
DETAILS Sacchetto manufacturing