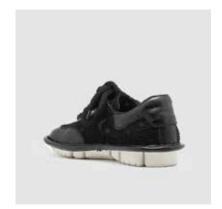

**INSOLE** Memory fussbett covered with beige textile with black printed "Today"

SKU: 47523-034

**SHOE UPPER LEATHER** Black patent calfskin

**SOLE** Black rubber sole

**LINING** Black lambskin

**INSOLE** Memory fussbett covered with beige textile with

black printed "Today"

**DETAILS** Sacchetto manufacturing - very flexible - loafer stitching - leather fringes.

SKU: 47213-033

**SHOE UPPER LEATHER** White patent calfskin **SOLE** White rubber sole

**LINING** White lambskin