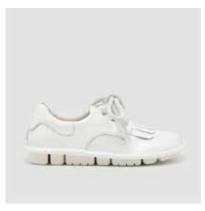

black printed "Today"

**DETAILS** Sacchetto manufacturing - very flexible - loafer stitching - leather fringes.

SKU: 47213-033

**SHOE UPPER LEATHER** White patent calfskin **SOLE** White rubber sole

**LINING** White lambskin

**INSOLE** Memory fussbett covered with beige textile with

black printed "Today" **DETAILS** Sacchetto manufacturing - very flexible - loafer stitching - leather fringes.

SKU: 47522-031

**SHOE UPPER LEATHER** Black lambskin - black lace fabric