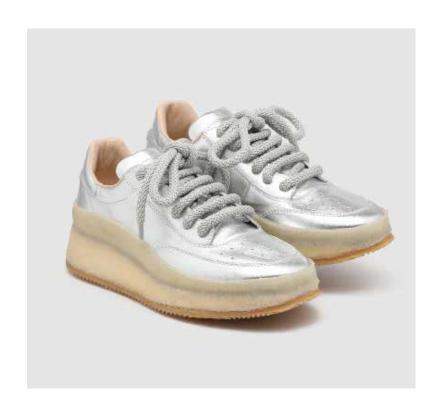

**DETAILS** Sacchetto manufacturing - very flexible - loafer stitchings.

SKU:47519-003

SHOE UPPER LEATHER Silver lambskin

SOLE Manufactored sole covered with para rubber band
LINING Nude colored lambskin