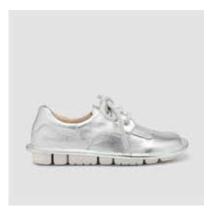

**LINING** White lambskin

INSOLE Memory fussbett covered with beige textile with black printed "Today"

DETAILS Sacchetto manufacturing - very flexible

SKU:47521-026

**SHOE UPPER LEATHER** Silver lambskin

**SOLE** White rubber sole