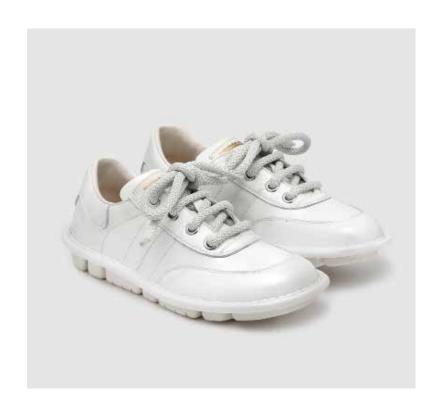

**SOLE** White rubber sole

**LINING** White lambskin

**INSOLE** Memory fussbett covered with beige textile with black printed "Today"

SKU:47521-030

**SHOE UPPER LEATHER** Black lambskin - black lace fabric

**SOLE** White rubber sole

**LINING** Black lambskin

**INSOLE** Memory fussbett covered with beige textile with

black printed "Today"

SKU: 47521-029

**SHOE UPPER LEATHER** White lambskin - white lace fabric

**SOLE** White rubber sole

**LINING** White lambskin

**INSOLE** Memory fussbett covered with beige textile with black printed "Today"

SKU: 47513-025

**SHOE UPPER LEATHER** White patent calfskin **SOLE** White rubber sole