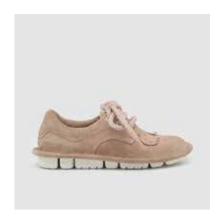

INSOLE Memory fussbett covered with beige textile with black printed "Today"

DETAILS Sacchetto manufacturing - very flexible

SKU: 47513-028

**SHOE UPPER LEATHER** Beige suede

**SOLE** White rubber sole

**LINING** White lambskin