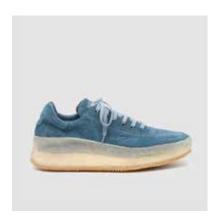

### P<u>RIMABAS</u> €

SKU: 47420-012

SHOE UPPER LEATHER Blue jeans suede
SOLE Manufactured sole coverd by para rubber band
LINING Blue lambskin
INSOLE Beige textile with black printed "Today"
DETAILS Sacchetto manufacturing

**LINING** Brown lambskin

**INSOLE** Memory fussbett covered with beige textile with black printed "Today"

SKU:47513-027

**SHOE UPPER LEATHER** Blue jeans suede **SOLE** White rubber sole

**LINING** Blue lambskin