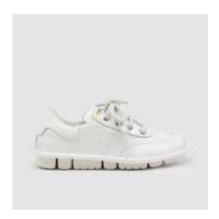

SHOE UPPER LEATHER White lambskin
SOLE Manufactured sole coverd by para rubber band
LINING White lambskin
INSOLE Beige textile with black printed "Today"
DETAILS Sacchetto manufacturing

SKU: 47423-037

SHOE UPPER LEATHER White lambskin
SOLE Manufactured sole coverd with white lambskin
LINING White lambskin
INSOLE Beige textile with black printed "Today"
DETAILS Sacchetto manufacturing