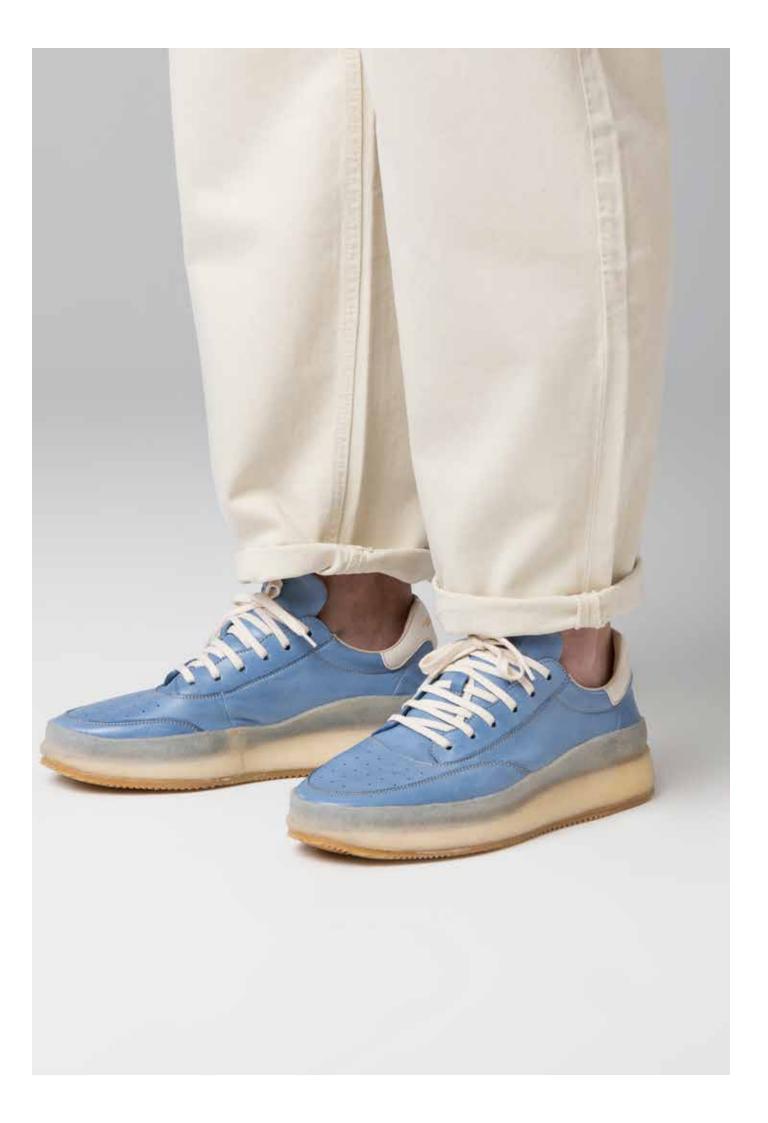

### P<u>RIMABAS</u> €

SKU: 47420-012

SHOE UPPER LEATHER Blue jeans suede
SOLE Manufactured sole coverd by para rubber band
LINING Blue lambskin
INSOLE Beige textile with black printed "Today"
DETAILS Sacchetto manufacturing

**LINING** Brown lambskin

**INSOLE** Memory fussbett covered with beige textile with black printed "Today"

SKU:47513-027

**SHOE UPPER LEATHER** Blue jeans suede **SOLE** White rubber sole

**LINING** Blue lambskin