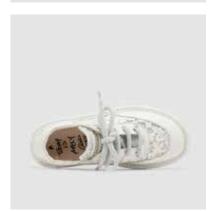

**SOLE** White rubber sole

**LINING** Black lambskin

**INSOLE** Memory fussbett covered with beige textile with

black printed "Today"

SKU: 47521-029

**SHOE UPPER LEATHER** White lambskin - white lace fabric

**SOLE** White rubber sole

**LINING** White lambskin

**INSOLE** Memory fussbett covered with beige textile with black printed "Today"

SKU: 47513-025

**SHOE UPPER LEATHER** White patent calfskin **SOLE** White rubber sole