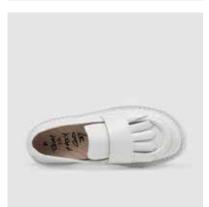

black printed "Today"

**DETAILS** Sacchetto manufacturing - very flexible - loafer stitching - leather fringes.

SKU: 47213-033

**SHOE UPPER LEATHER** White patent calfskin **SOLE** White rubber sole

**LINING** White lambskin

**INSOLE** Memory fussbett covered with beige textile with

black printed "Today" **DETAILS** Sacchetto manufacturing - very flexible - loafer stitching - leather fringes.

SKU: 47522-031

**SHOE UPPER LEATHER** Black lambskin - black lace fabric