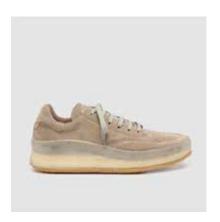

SKU:47420-014

SHOE UPPER LEATHER Beige suede
SOLE Manufactured sole coverd by para rubber band
LINING Beige lambskin
INSOLE Beige textile with black printed "Today"
DETAILS Sacchetto manufacturing

SKU:47420-038

SKU: 47421-015

SHOE UPPER LEATHER Beige suede
SOLE Manufactured sole coverd with beige suede
LINING Beige lambskin
INSOLE Beige textile with black printed "Today"
DETAILS Sacchetto manufacturing - stitchings on the up-