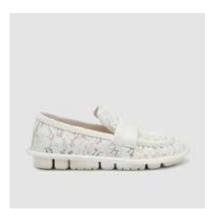

SKU:47522-032

**SHOE UPPER LEATHER** White lambskin - white lace fabric

**SOLE** White rubber sole

**LINING** White lambskin

**INSOLE** Memory fussbett covered with beige textile with black printed "Today"

**DETAILS** Sacchetto manufacturing - very flexible - loafer stitchings.

SKU:47519-003

SHOE UPPER LEATHER Silver lambskin

SOLE Manufactored sole covered with para rubber band
LINING Nude colored lambskin