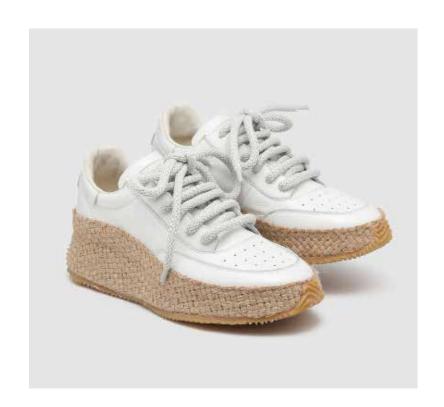

SKU:47518-001

SHOE UPPER LEATHER Blue jeans suede SOLE Manufactored cork sole with silver cover LINING Blue lambskin INSOLE Beige fabric with black printed "Today" DETAILS Sacchetto manufacturing.

SKU:47520-006