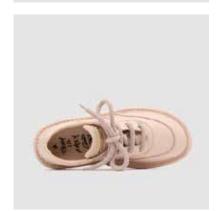

INSOLE Memory fussbett covered with beige textile with black printed "Today"

DETAILS Sacchetto manufacturing - very flexible

SKU: 47513-028

**SHOE UPPER LEATHER** Beige suede

**SOLE** White rubber sole

**LINING** White lambskin