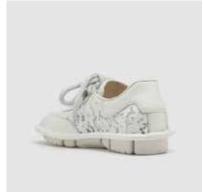

**SOLE** White rubber sole

**LINING** Black lambskin

**INSOLE** Memory fussbett covered with beige textile with

black printed "Today"

SKU: 47521-029

**SHOE UPPER LEATHER** White lambskin - white lace fabric

**SOLE** White rubber sole

**LINING** White lambskin

**INSOLE** Memory fussbett covered with beige textile with black printed "Today"

SKU: 47513-025

**SHOE UPPER LEATHER** White patent calfskin **SOLE** White rubber sole