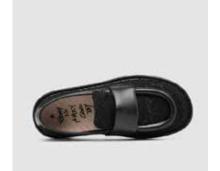

**INSOLE** Memory fussbett covered with beige textile with

black printed "Today" **DETAILS** Sacchetto manufacturing - very flexible - loafer stitching - leather fringes.

SKU: 47522-031

**SHOE UPPER LEATHER** Black lambskin - black lace fabric

**SOLE** Black rubber sole

**LINING** Black lambskin

**INSOLE** Memory fussbett covered with beige textile with black printed "Today"

**DETAILS** Sacchetto manufacturing - very flexible - loafer stitchings.