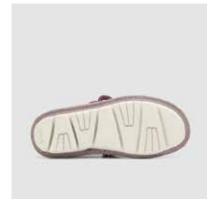

SKU:47420-013

SHOE UPPER LEATHER Bordeaux suede
SOLE Manufactured sole coverd by para rubber band
LINING Bordeaux lambskin
INSOLE Beige textile with black printed "Today"
DETAILS Sacchetto manufacturing