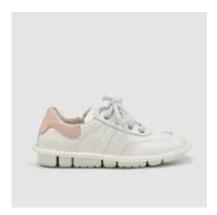

**SOLE** White rubber sole

**LINING** Blue lambskin

**INSOLE** Memory fussbett covered with beige textile with black printed "Today"

SKU:47516-018

**SHOE UPPER LEATHER** White lambskin - pink lambskin

**SOLE** White rubber sole