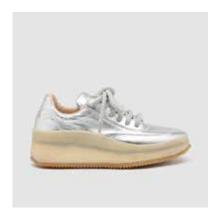

**LINING** White lambskin

INSOLE Memory fussbett covered with beige textile with black printed "Today"

DETAILS Sacchetto manufacturing - very flexible

SKU:47521-026

**SHOE UPPER LEATHER** Silver lambskin

**SOLE** White rubber sole