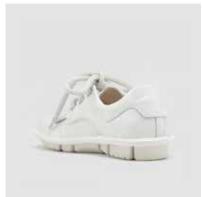

black printed "Today"

**DETAILS** Sacchetto manufacturing - very flexible - loafer stitching - leather fringes.

SKU: 47213-033

**SHOE UPPER LEATHER** White patent calfskin **SOLE** White rubber sole

**LINING** White lambskin

**INSOLE** Memory fussbett covered with beige textile with

black printed "Today" **DETAILS** Sacchetto manufacturing - very flexible - loafer stitching - leather fringes.

SKU: 47522-031

**SHOE UPPER LEATHER** Black lambskin - black lace fabric