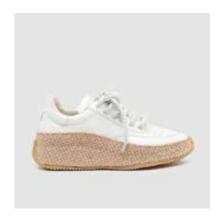

SKU:47517-011

SHOE UPPER LEATHER White patent calfskin SOLE Manufactored sole covered with string band LINING White lambskin INSOLE Beige fabric with black printed "Today" DETAILS Sacchetto manufacturing.