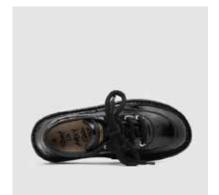

ner

SKU:47422-016

SHOE UPPER LEATHER Black suede
SOLE Manufactured sole coverd by para rubber band
LINING Black lambskin
INSOLE Black calfskin with black printed "Today"
DETAILS Sacchetto manufacturing - slipper model