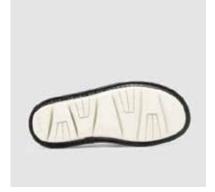

ner

SKU:47422-016

SHOE UPPER LEATHER Black suede
SOLE Manufactured sole coverd by para rubber band
LINING Black lambskin
INSOLE Black calfskin with black printed "Today"
DETAILS Sacchetto manufacturing - slipper model