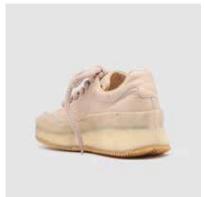

SHOE UPPER LEATHER Beige suede
SOLE Manufactored cork sole with silver cover
LINING Nude colored lambskin
INSOLE Beige fabric with black printed "Today"
DETAILS Sacchetto manufacturing.