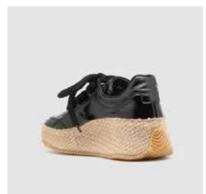

SKU:47517-010

SHOE UPPER LEATHER Black patent calfskin SOLE Manufactored sole covered with string band LINING Black lambskin INSOLE Beige fabric with black printed "Today" DETAILS Sacchetto manufacturing.

SKU:47517-011

SHOE UPPER LEATHER White patent calfskin SOLE Manufactored sole covered with string band LINING White lambskin INSOLE Beige fabric with black printed "Today" DETAILS Sacchetto manufacturing.