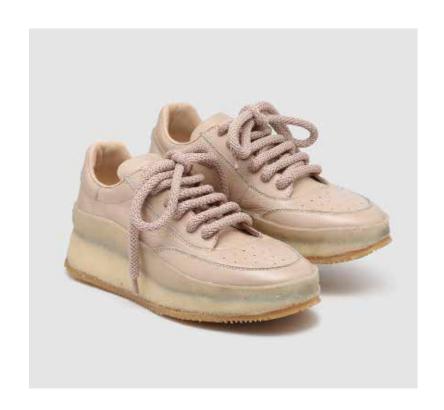

SKU:47518-001

SHOE UPPER LEATHER Blue jeans suede SOLE Manufactored cork sole with silver cover LINING Blue lambskin INSOLE Beige fabric with black printed "Today" DETAILS Sacchetto manufacturing.

SKU:47520-006

SHOE UPPER LEATHER Beige suede
SOLE Manufactored cork sole with silver cover
LINING Nude colored lambskin
INSOLE Beige fabric with black printed "Today"
DETAILS Sacchetto manufacturing.