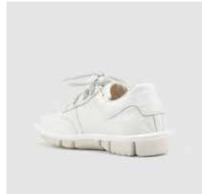

SHOE UPPER LEATHER White lambskin
SOLE Manufactured sole coverd by para rubber band
LINING White lambskin
INSOLE Beige textile with black printed "Today"
DETAILS Sacchetto manufacturing

SKU: 47423-037

SHOE UPPER LEATHER White lambskin
SOLE Manufactured sole coverd with white lambskin
LINING White lambskin
INSOLE Beige textile with black printed "Today"
DETAILS Sacchetto manufacturing