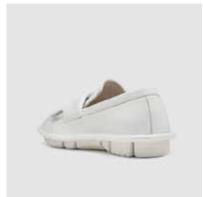

black printed "Today"

**DETAILS** Sacchetto manufacturing - very flexible - loafer stitching - leather fringes.

SKU: 47213-033

**SHOE UPPER LEATHER** White patent calfskin **SOLE** White rubber sole

**LINING** White lambskin

**INSOLE** Memory fussbett covered with beige textile with

black printed "Today" **DETAILS** Sacchetto manufacturing - very flexible - loafer stitching - leather fringes.

SKU: 47522-031

**SHOE UPPER LEATHER** Black lambskin - black lace fabric