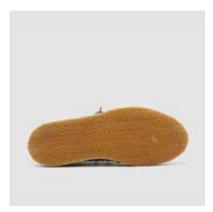

SKU:47420-014

SHOE UPPER LEATHER Beige suede
SOLE Manufactured sole coverd by para rubber band
LINING Beige lambskin
INSOLE Beige textile with black printed "Today"
DETAILS Sacchetto manufacturing

SKU:47420-038