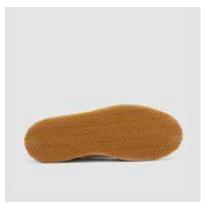

SKU:47420-014

SHOE UPPER LEATHER Beige suede
SOLE Manufactured sole coverd by para rubber band
LINING Beige lambskin
INSOLE Beige textile with black printed "Today"
DETAILS Sacchetto manufacturing

SKU:47420-038

SHOE UPPER LEATHER White lambskin
SOLE Manufactured sole coverd by para rubber band
LINING White lambskin
INSOLE Beige textile with black printed "Today"
DETAILS Sacchetto manufacturing

SKU: 47423-037

SHOE UPPER LEATHER White lambskin
SOLE Manufactured sole coverd with white lambskin
LINING White lambskin
INSOLE Beige textile with black printed "Today"
DETAILS Sacchetto manufacturing