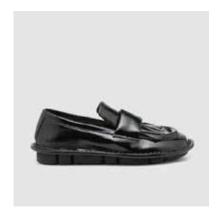

**INSOLE** Memory fussbett covered with beige textile with black printed "Today"

SKU: 47523-034

**SHOE UPPER LEATHER** Black patent calfskin

**SOLE** Black rubber sole

**LINING** Black lambskin

**INSOLE** Memory fussbett covered with beige textile with

black printed "Today"

**DETAILS** Sacchetto manufacturing - very flexible - loafer stitching - leather fringes.

SKU: 47213-033

**SHOE UPPER LEATHER** White patent calfskin **SOLE** White rubber sole

**LINING** White lambskin