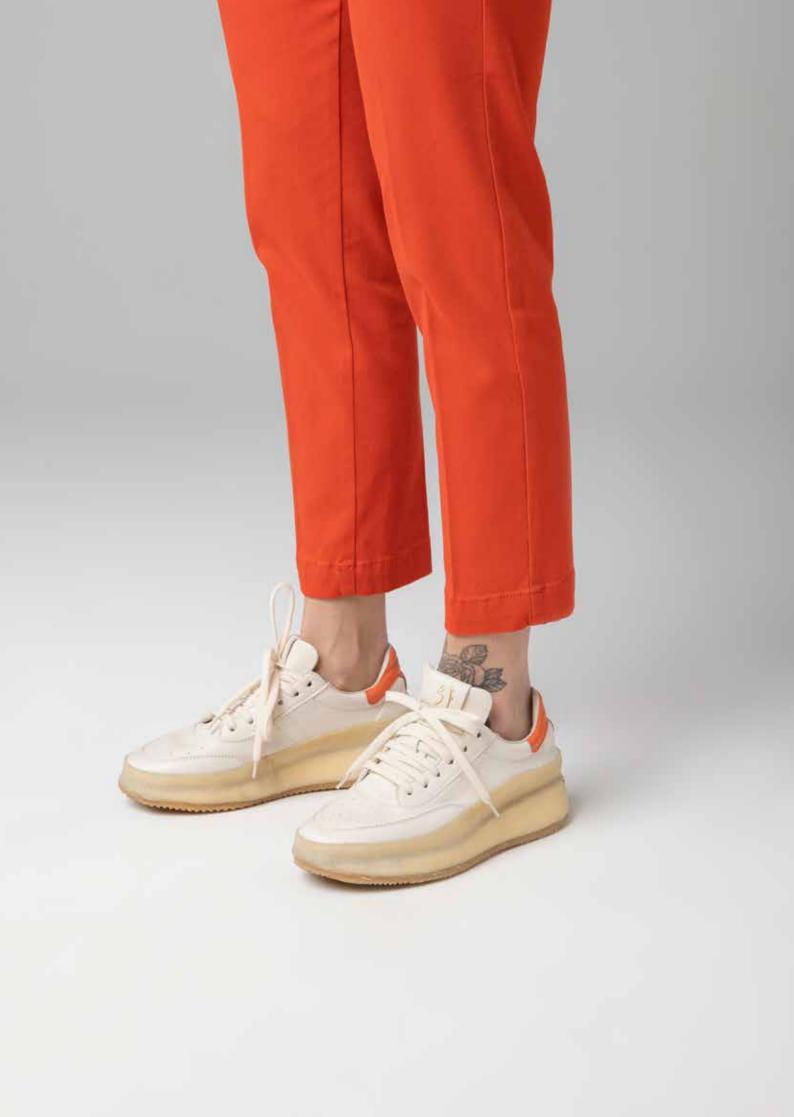

SKU: 47421-015

SHOE UPPER LEATHER Beige suede
SOLE Manufactured sole coverd with beige suede
LINING Beige lambskin
INSOLE Beige textile with black printed "Today"
DETAILS Sacchetto manufacturing - stitchings on the up-