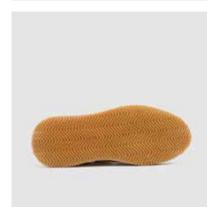

SKU:47518-001

SHOE UPPER LEATHER Blue jeans suede SOLE Manufactored cork sole with silver cover LINING Blue lambskin INSOLE Beige fabric with black printed "Today" DETAILS Sacchetto manufacturing.

SKU:47520-006

SHOE UPPER LEATHER Beige suede
SOLE Manufactored cork sole with silver cover
LINING Nude colored lambskin
INSOLE Beige fabric with black printed "Today"
DETAILS Sacchetto manufacturing.