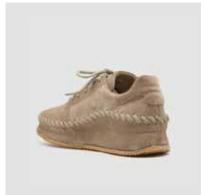

SKU:47420-014

SHOE UPPER LEATHER Beige suede
SOLE Manufactured sole coverd by para rubber band
LINING Beige lambskin
INSOLE Beige textile with black printed "Today"
DETAILS Sacchetto manufacturing

SKU:47420-038