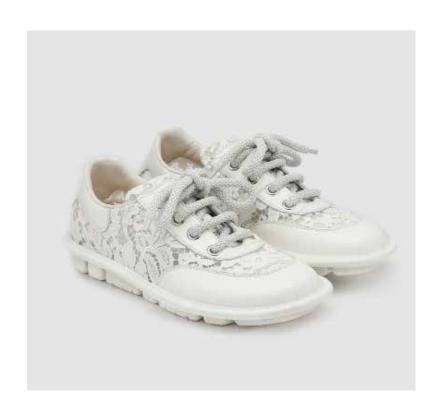

**SOLE** White rubber sole

**LINING** Black lambskin

**INSOLE** Memory fussbett covered with beige textile with

black printed "Today"

SKU: 47521-029

**SHOE UPPER LEATHER** White lambskin - white lace fabric

**SOLE** White rubber sole

**LINING** White lambskin

**INSOLE** Memory fussbett covered with beige textile with black printed "Today"

SKU: 47513-025

**SHOE UPPER LEATHER** White patent calfskin **SOLE** White rubber sole