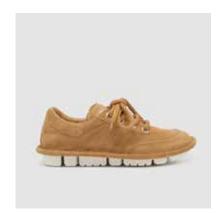

SKU:47420-014

SHOE UPPER LEATHER Beige suede
SOLE Manufactured sole coverd by para rubber band
LINING Beige lambskin
INSOLE Beige textile with black printed "Today"
DETAILS Sacchetto manufacturing

SKU:47420-038