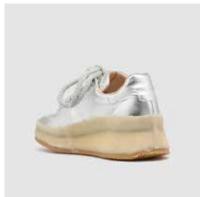

**LINING** White lambskin

INSOLE Memory fussbett covered with beige textile with black printed "Today"

DETAILS Sacchetto manufacturing - very flexible

SKU:47521-026

**SHOE UPPER LEATHER** Silver lambskin

**SOLE** White rubber sole