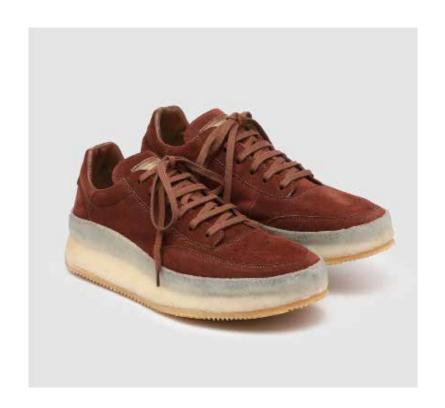

SKU:47420-013

SHOE UPPER LEATHER Bordeaux suede
SOLE Manufactured sole coverd by para rubber band
LINING Bordeaux lambskin
INSOLE Beige textile with black printed "Today"
DETAILS Sacchetto manufacturing