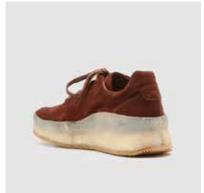

SKU:47420-013

SHOE UPPER LEATHER Bordeaux suede
SOLE Manufactured sole coverd by para rubber band
LINING Bordeaux lambskin
INSOLE Beige textile with black printed "Today"
DETAILS Sacchetto manufacturing