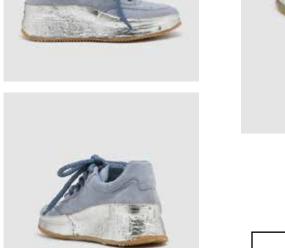

SKU:47518-001

SHOE UPPER LEATHER Blue jeans suede SOLE Manufactored cork sole with silver cover LINING Blue lambskin INSOLE Beige fabric with black printed "Today" DETAILS Sacchetto manufacturing.

SKU:47520-006