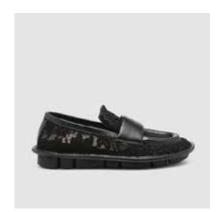

**INSOLE** Memory fussbett covered with beige textile with

black printed "Today" **DETAILS** Sacchetto manufacturing - very flexible - loafer stitching - leather fringes.

SKU: 47522-031

**SHOE UPPER LEATHER** Black lambskin - black lace fabric

**SOLE** Black rubber sole

**LINING** Black lambskin

**INSOLE** Memory fussbett covered with beige textile with black printed "Today"

**DETAILS** Sacchetto manufacturing - very flexible - loafer stitchings.