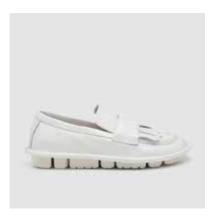

black printed "Today"

**DETAILS** Sacchetto manufacturing - very flexible - loafer stitching - leather fringes.

SKU: 47213-033

**SHOE UPPER LEATHER** White patent calfskin **SOLE** White rubber sole

**LINING** White lambskin

**INSOLE** Memory fussbett covered with beige textile with

black printed "Today" **DETAILS** Sacchetto manufacturing - very flexible - loafer stitching - leather fringes.

SKU: 47522-031

**SHOE UPPER LEATHER** Black lambskin - black lace fabric