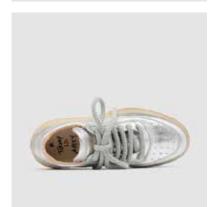

**LINING** White lambskin

INSOLE Memory fussbett covered with beige textile with black printed "Today"

DETAILS Sacchetto manufacturing - very flexible

SKU:47521-026

**SHOE UPPER LEATHER** Silver lambskin

**SOLE** White rubber sole