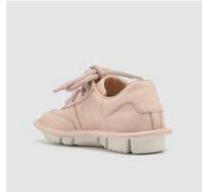

INSOLE Memory fussbett covered with beige textile with black printed "Today"

DETAILS Sacchetto manufacturing - very flexible

SKU: 47513-028

**SHOE UPPER LEATHER** Beige suede

**SOLE** White rubber sole

**LINING** White lambskin