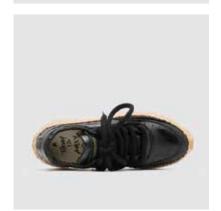

SKU:47517-010

SHOE UPPER LEATHER Black patent calfskin SOLE Manufactored sole covered with string band LINING Black lambskin INSOLE Beige fabric with black printed "Today" DETAILS Sacchetto manufacturing.